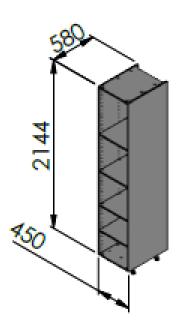

## Technical data

| Name product                         | COLUMN CABINET-W450XH2144XD580-C45/215-LM POLAND |  |  |
|--------------------------------------|--------------------------------------------------|--|--|
| Weight in kg (with packaging)        | 40,1                                             |  |  |
| Size of product: Lxlxh in centimetre | 45x58x214,4                                      |  |  |
| Colour                               | White                                            |  |  |
| Material                             | Pb/MFC , HDF                                     |  |  |
| Material certification               | FSC Mix                                          |  |  |
|                                      |                                                  |  |  |
|                                      |                                                  |  |  |